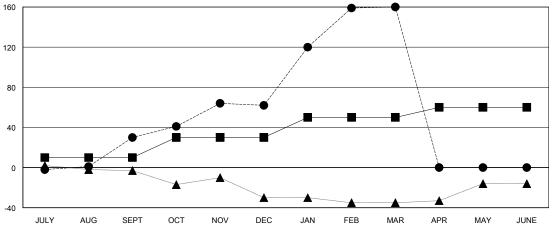

## District N 3

2.64.161.11

| GMT:                  | LOCATION NEWFOUNDLAND-LABRADOR |           |               |                       |                         |                         | GMT CA                                             |  |
|-----------------------|--------------------------------|-----------|---------------|-----------------------|-------------------------|-------------------------|----------------------------------------------------|--|
| Clubs                 |                                |           |               | Members               |                         |                         |                                                    |  |
| RESULTS FOR 2023-2024 |                                |           |               | RESULTS FOR 2023-2024 |                         |                         |                                                    |  |
| QUARTER               | NEW CLUB GOAL                  | NEW CLUBS | DROPPED CLUBS | QUARTER MEM           | MBER GROWTH NET<br>GOAL | MEMBER GROWTH<br>ACTUAL | DROPPED<br>MEMBERS ACTUAL<br>(including transfers) |  |
| JULY/AUG/SEPT         | 0                              | 1         | 0             | JULY/AUG/SEPT         | 10                      | 50                      | 18                                                 |  |
| OCT/NOV/DEC           | 1                              | 0         | 0             | OCT/NOV/DEC           | 20                      | 64                      | 30                                                 |  |
| JAN/FEB/MAR           | 0                              | 4         | 0             | JAN/FEB/MAR           | 20                      | 148                     | 45                                                 |  |
| APR/MAY/JUNE          | 1                              | 0         | 0             | APR/MAY/JUNE          | 10                      | 0                       | 0                                                  |  |

## GOALS AND ACTUAL NEW CLUBS CUMULATIVE

| _ | MEMBER | GROWTH | NET | GOAL |  |
|---|--------|--------|-----|------|--|
|   |        |        |     |      |  |

Results as of: 3/31/2024

- ■ - MEMBER GROWTH ACTUAL

- ▲ - LAST YEAR MEMBERSHIP ACTUAL

|                  |    | 1                                             |                                 |              |     |
|------------------|----|-----------------------------------------------|---------------------------------|--------------|-----|
| DROPPED CLUBS: 0 |    | 36 CLUBS OF 49 ADDED 1 OR MORE<br>NEW MEMBERS | GENDER DISTRIBUTION             |              |     |
|                  |    |                                               | MALE                            | 611 (53.36%) |     |
|                  |    |                                               | FEMALE                          | 530 (46.29%) |     |
| DROPPED MEMBERS  |    |                                               |                                 |              |     |
| DECEASED         | 10 | CLICK HERE FOR CUMULATIVE                     | TOTAL FAMILY UNIT MEMBERS       |              | 243 |
| CLUB CANCELLED   | 0  | MEMBERSHIP DATA                               |                                 |              |     |
| OTHER            | 83 |                                               | FAMILY MEMBERS PAYING HALF DUES |              | 124 |
| TOTAL            | 93 |                                               |                                 |              |     |