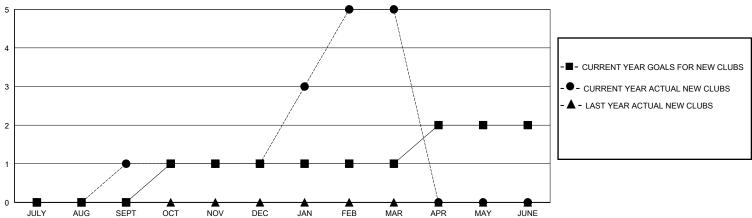

## District N 3

2.64.161.11

| GMT:                  | LOCATION NEWFOUNDLAND-LABRADOR |           |               |                       |                         |                         | GMT CA                                             |  |
|-----------------------|--------------------------------|-----------|---------------|-----------------------|-------------------------|-------------------------|----------------------------------------------------|--|
| Clubs                 |                                |           |               | Members               |                         |                         |                                                    |  |
| RESULTS FOR 2023-2024 |                                |           |               | RESULTS FOR 2023-2024 |                         |                         |                                                    |  |
| QUARTER               | NEW CLUB GOAL                  | NEW CLUBS | DROPPED CLUBS | QUARTER MEM           | MBER GROWTH NET<br>GOAL | MEMBER GROWTH<br>ACTUAL | DROPPED<br>MEMBERS ACTUAL<br>(including transfers) |  |
| JULY/AUG/SEPT         | 0                              | 1         | 0             | JULY/AUG/SEPT         | 10                      | 50                      | 18                                                 |  |
| OCT/NOV/DEC           | 1                              | 0         | 0             | OCT/NOV/DEC           | 20                      | 64                      | 30                                                 |  |
| JAN/FEB/MAR           | 0                              | 4         | 0             | JAN/FEB/MAR           | 20                      | 148                     | 45                                                 |  |
| APR/MAY/JUNE          | 1                              | 0         | 0             | APR/MAY/JUNE          | 10                      | 0                       | 0                                                  |  |

## GOALS AND ACTUAL NEW CLUBS CUMULATIVE

| _ | MEMBER | GROWTH | NET | GOAL |  |
|---|--------|--------|-----|------|--|
|   |        |        |     |      |  |

Results as of: 3/31/2024

- ■ - MEMBER GROWTH ACTUAL